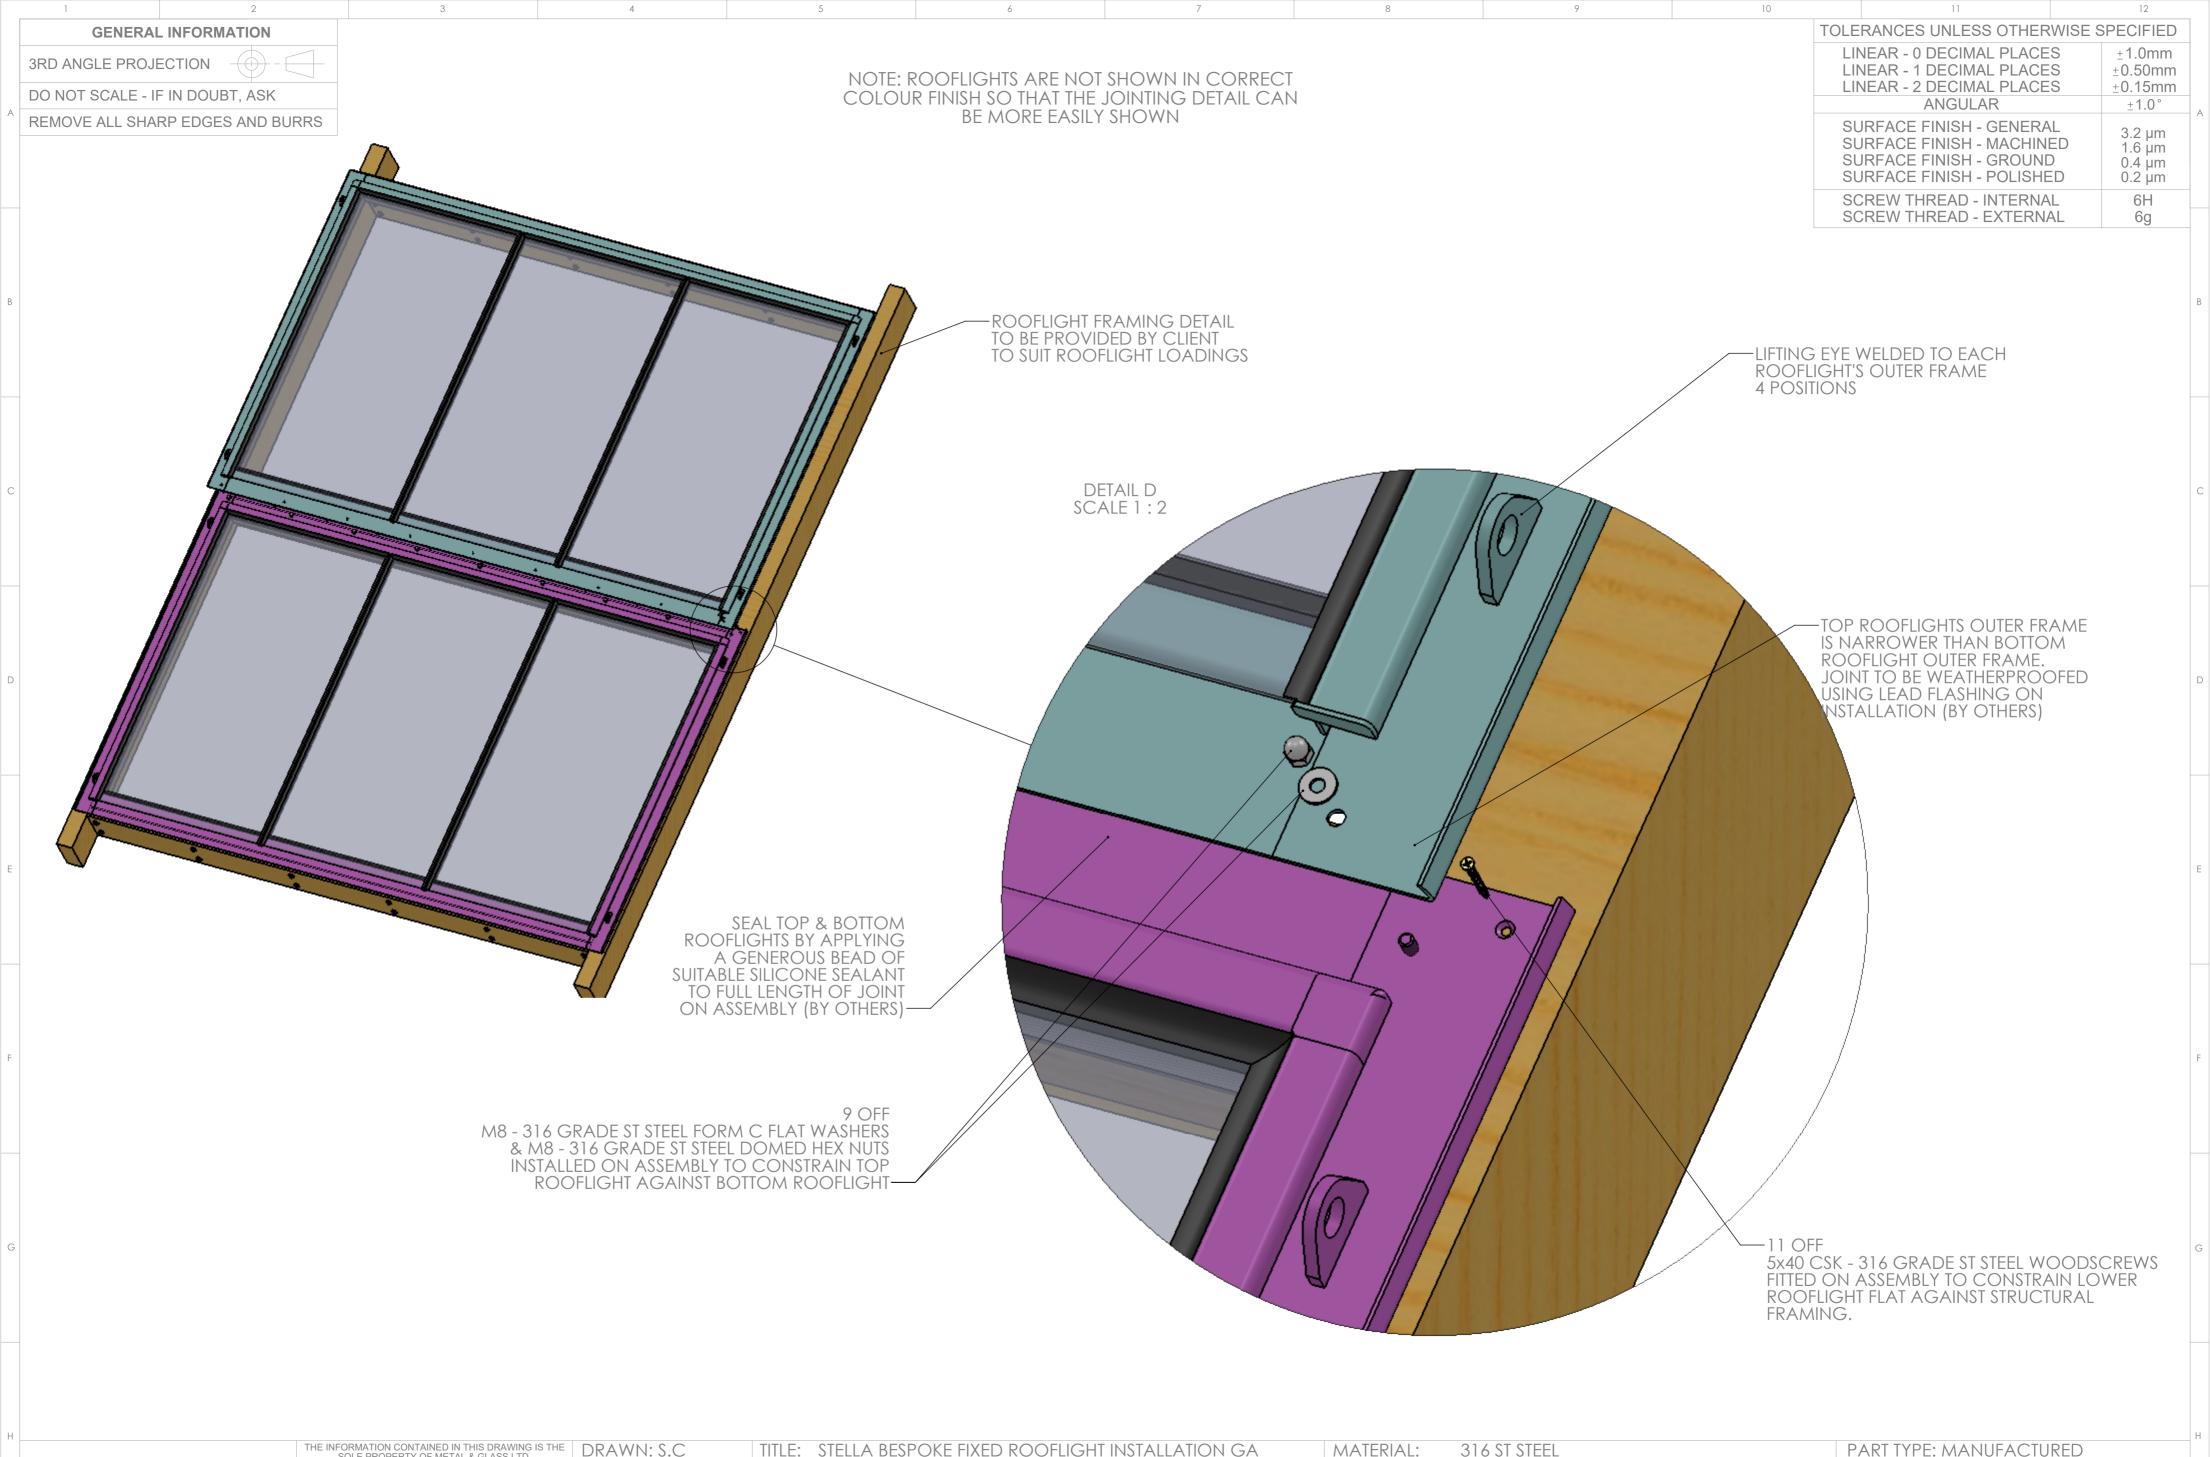

TOLERANCES UNLESS OTHERWISE SPECIFIED **GENERAL INFORMATION** NOTE: ITEM NO. PART NUMBER QTY. LINEAR - 0 DECIMAL PLACES ±1.0mm INSTALLER TO PROVIDE ADEQUATE 3RD ANGLE PROJECTION LINEAR - 1 DECIMAL PLACES ±0.50mm MGL0511A FITTING ALLOWANCE TO ALL SIDES ROOFLIGHT GA - TOP SECTION BESPOKE FIXED STELLA CONSERVATION LINEAR - 2 DECIMAL PLACES ±0.15mm DO NOT SCALE - IF IN DOUBT, ASK OF ROOF OPENING TO ENSURE MGL0527A **ANGULAR** ±1.0° ROOFLIGHT GA - BOTTOM SECTION REMOVE ALL SHARP EDGES AND BURRS EASE OF INSTALLATION 5x40 CSK 316 GRADE ST STEEL SURFACE FINISH - GENERAL 3.2 µm 11 SURFACE FINISH - MACHINED 1.6 µm M8 HEX DÖMED NUT - A2 ST STEEL WASHER349 SURFACE FINISH - GROUND 0.4 µm ROOFLIGHT TO BE SUPPLIED FULLY GLAZED SURFACE FINISH - POLISHED 0.2 µm SCREW THREAD - INTERNAL 6H **ENVIRONMENT CATEGORY - C5** SCREW THREAD - EXTERNAL 6g NOTE: ROOFLIGHTS ARE NOT SHOWN IN CORRECT COLOUR FINISH SO THAT THE JOINTING DETAIL CAN **ROOF PITCH** TOP ROOFLIGHT BE MORE EASILY SHOWN MGL0511A SECTION A-A M8 - 316 GRADE ST STEEL FORM C FLAT WASHERS & M8 316 GRADE ST STEEL DOMED HEX NUTS FITTED TO THREADED STUDS ATTACHED TO BOTTOM ROOFLIGHT TO CREATE A SEALED OVERLAPPING JOINT, c -11 OFF 5x40 CSK - 316 GRADE ST STEEL WOODSCREWS FITTED ON ASSEMBLY TO CONSTRAIN LOWER ROOFLIGHT FLAT AGAINST STRUCTURAL FRAMING. TOP ROOFLIGHT (INSTALL SECOND) SEAL TOP & BOTTOM ROOFLIGHTS BY APPLYING A GENEROUS BEAD OF SUITABLE SILICONE SEALANT TO FULL LENGTH OF JOINT BETWEEN FACES OF ROOFLIGHTS -ROOFLIGHT CSK FIXING HOLES TO FIXING ANGLES DURING ASSEMBLY (BY OTHERS)--BOTTOM ROOFLIGHT MGL0527A **BOTTOM ROOFLIGHT** DETAIL E SCALE 1:3 DETAIL F SCALE 1:3 (INSTALL FIRST) 20mm FITTING TOLERANCE. INTERIOR WOODEN LINER WITH REBATE FOR DECORATION-SHIMMED ON ASSEMBLY GAMED SHIMMED 20mm FITTING TOLERANCE. 20mm FITTING TOLERATO BE GAPTO BON SHIMMED DETAIL B STRUCTURAL SUPPORT FRAMEWORK TO SCALE 1:3 RUN FULL LENGTH OF JOINT BETWEEN BOTH ROOFLIGHTS (BY OTHERS) -THE INFORMATION CONTAINED IN THIS DRAWING IS THE SOLE PROPERTY OF METAL & GLASS LTD.