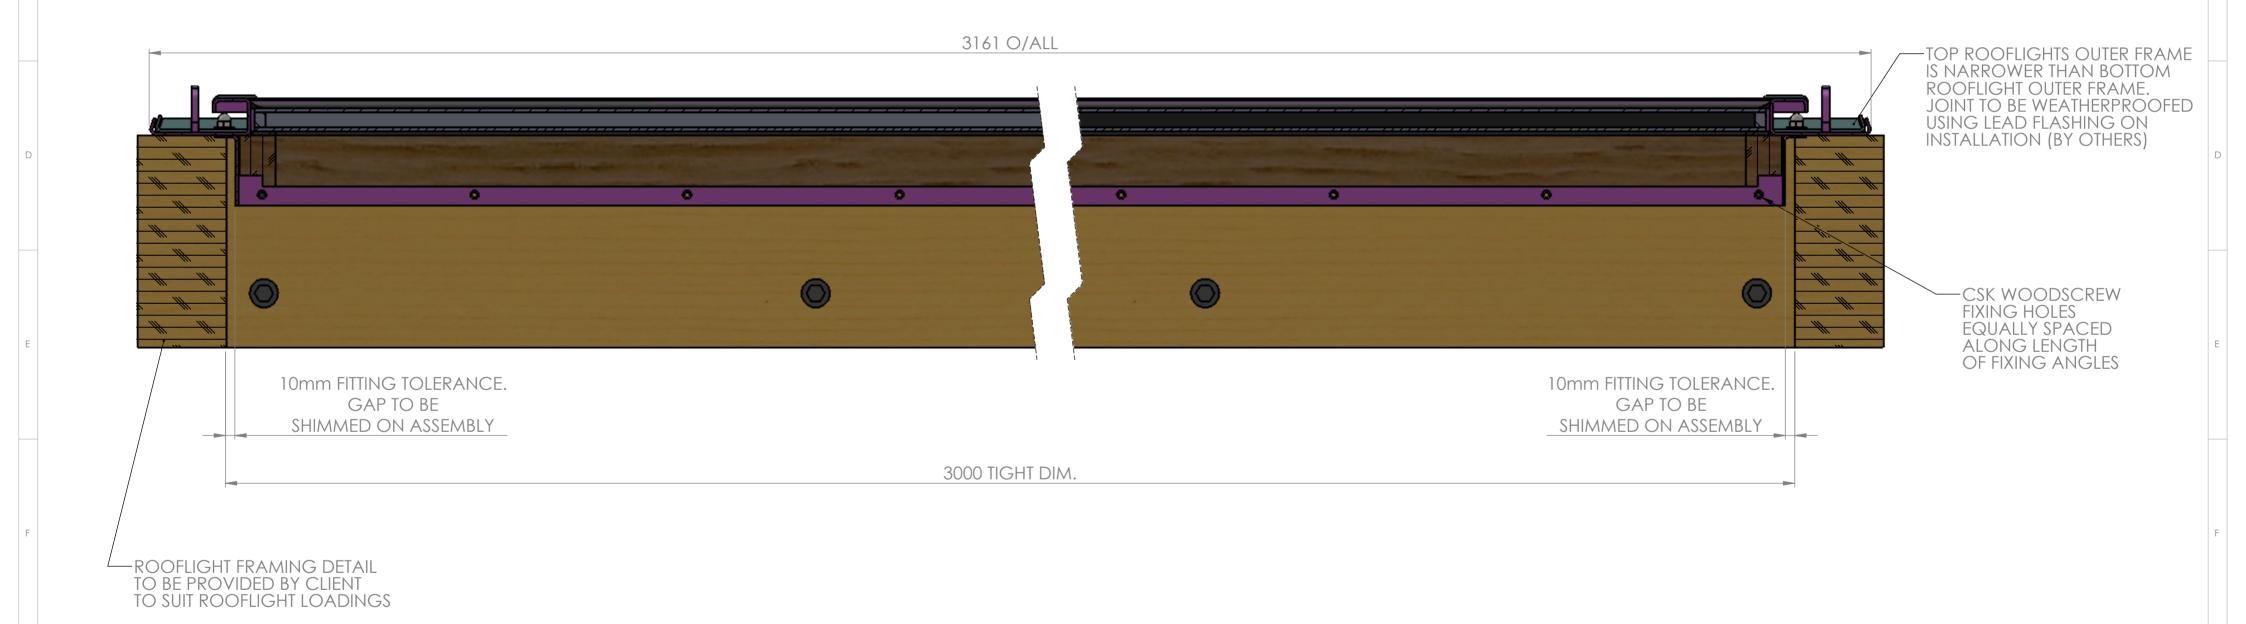

TOLERANCES UNLESS OTHERWISE SPECIFIED **GENERAL INFORMATION** NOTE: ITEM NO. PART NUMBER QTY. LINEAR - 0 DECIMAL PLACES ±1.0mm INSTALLER TO PROVIDE ADEQUATE 3RD ANGLE PROJECTION LINEAR - 1 DECIMAL PLACES ±0.50mm MGL0511A FITTING ALLOWANCE TO ALL SIDES ROOFLIGHT GA - TOP SECTION BESPOKE FIXED STELLA CONSERVATION LINEAR - 2 DECIMAL PLACES ±0.15mm DO NOT SCALE - IF IN DOUBT, ASK OF ROOF OPENING TO ENSURE MGL0527A **ANGULAR** ±1.0° ROOFLIGHT GA - BOTTOM SECTION REMOVE ALL SHARP EDGES AND BURRS EASE OF INSTALLATION 5x40 CSK 316 GRADE ST STEEL SURFACE FINISH - GENERAL 3.2 µm 11 SURFACE FINISH - MACHINED 1.6 µm M8 HEX DÖMED NUT - A2 ST STEEL WASHER349 SURFACE FINISH - GROUND 0.4 µm ROOFLIGHT TO BE SUPPLIED FULLY GLAZED SURFACE FINISH - POLISHED 0.2 µm SCREW THREAD - INTERNAL 6H **ENVIRONMENT CATEGORY - C5** SCREW THREAD - EXTERNAL 6g NOTE: ROOFLIGHTS ARE NOT SHOWN IN CORRECT COLOUR FINISH SO THAT THE JOINTING DETAIL CAN **ROOF PITCH** TOP ROOFLIGHT BE MORE EASILY SHOWN MGL0511A SECTION A-A M8 - 316 GRADE ST STEEL FORM C FLAT WASHERS & M8 316 GRADE ST STEEL DOMED HEX NUTS FITTED TO THREADED STUDS ATTACHED TO BOTTOM ROOFLIGHT TO CREATE A SEALED OVERLAPPING JOINT, c -11 OFF 5x40 CSK - 316 GRADE ST STEEL WOODSCREWS FITTED ON ASSEMBLY TO CONSTRAIN LOWER ROOFLIGHT FLAT AGAINST STRUCTURAL FRAMING. TOP ROOFLIGHT (INSTALL SECOND) SEAL TOP & BOTTOM ROOFLIGHTS BY APPLYING A GENEROUS BEAD OF SUITABLE SILICONE SEALANT TO FULL LENGTH OF JOINT BETWEEN FACES OF ROOFLIGHTS -ROOFLIGHT CSK FIXING HOLES TO FIXING ANGLES DURING ASSEMBLY (BY OTHERS)--BOTTOM ROOFLIGHT MGL0527A **BOTTOM ROOFLIGHT** DETAIL E SCALE 1:3 DETAIL F SCALE 1:3 (INSTALL FIRST) 20mm FITTING TOLERANCE. INTERIOR WOODEN LINER WITH REBATE FOR DECORATION-SHIMMED ON ASSEMBLY GAMED SHIMMED 20mm FITTING TOLERANCE. 20mm FITTING TOLERATO BE GAPTO BON SHIMMED DETAIL B STRUCTURAL SUPPORT FRAMEWORK TO SCALE 1:3 RUN FULL LENGTH OF JOINT BETWEEN BOTH ROOFLIGHTS (BY OTHERS) -THE INFORMATION CONTAINED IN THIS DRAWING IS THE SOLE PROPERTY OF METAL & GLASS LTD.