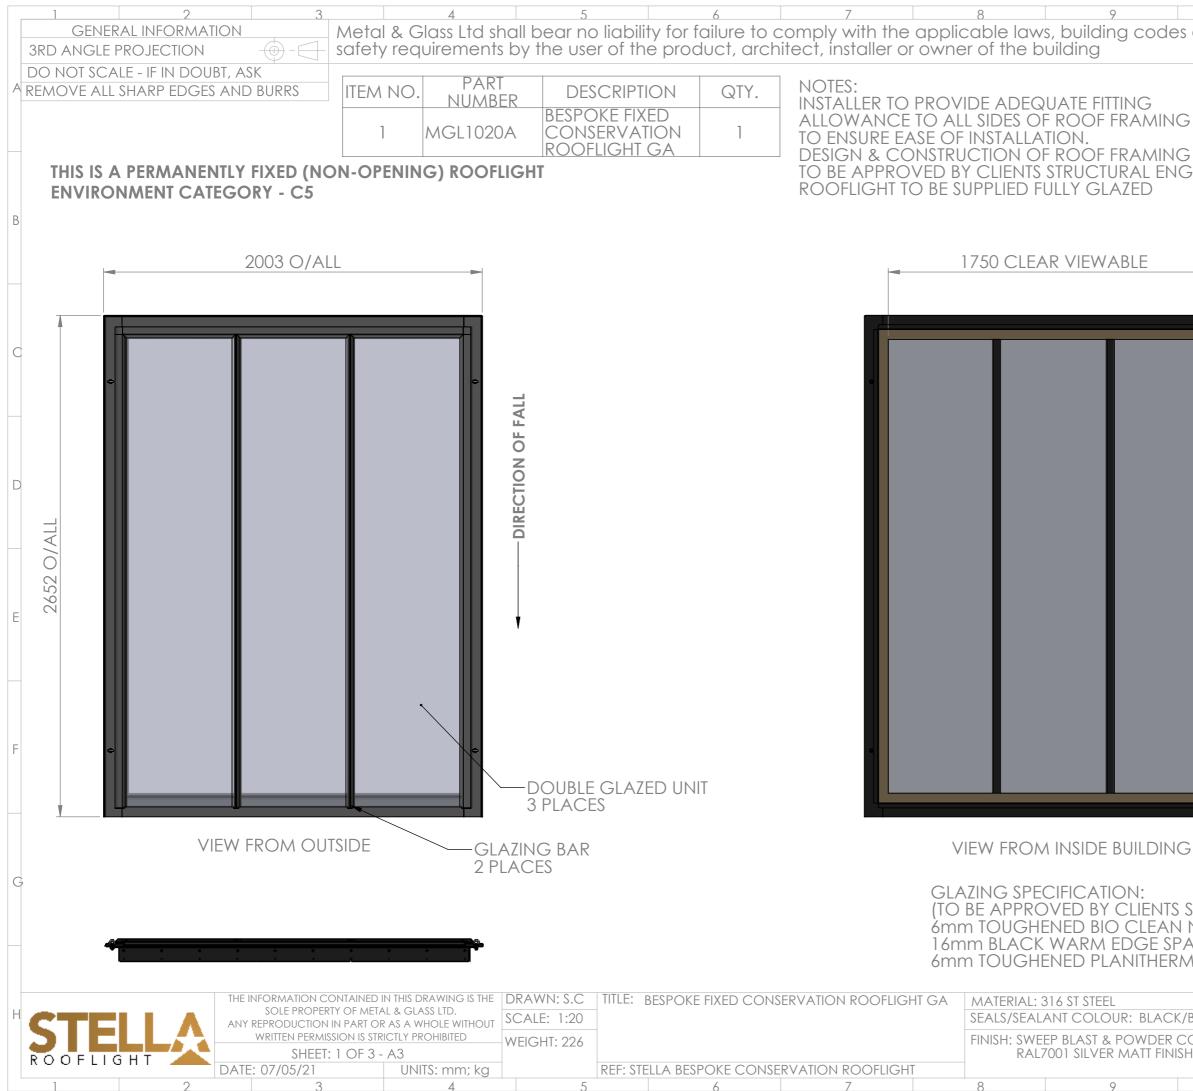

| and TOLERANC                 | 1 1<br>CES UNLESS OTHERWISE 3                                   | 12<br>Specified              |   |
|------------------------------|-----------------------------------------------------------------|------------------------------|---|
| LINEAR -<br>LINEAR -         | 0 DECIMAL PLACES<br>1 DECIMAL PLACES<br>2 DECIMAL PLACES        | ±1.0mm<br>±0.50mm<br>±0.15mm |   |
|                              | ANGULAR                                                         | ±1.0°                        | A |
|                              | e Finish - General<br>e Finish - Machined                       | 3.2 µm<br>1.6 µm             |   |
| SURFAC                       | e finish - Machined<br>E FINISH - GROUND<br>E FINISH - POLISHED | 0.4 µm<br>0.2 µm             |   |
|                              | FINISH - POLISHED                                               | 6H                           |   |
|                              | THREAD - INTERNAL                                               | 6g                           |   |
|                              |                                                                 |                              | В |
|                              |                                                                 |                              |   |
|                              |                                                                 |                              |   |
|                              |                                                                 | -                            |   |
|                              |                                                                 |                              |   |
|                              |                                                                 |                              | С |
|                              |                                                                 |                              |   |
|                              |                                                                 | _                            |   |
|                              |                                                                 |                              |   |
|                              |                                                                 |                              |   |
| SLE SLE                      |                                                                 |                              | D |
| 2400 CLEAR VIEWABLE          |                                                                 |                              |   |
| /IEV                         |                                                                 | p                            |   |
| K /                          |                                                                 |                              |   |
| LEA<br>LEA                   |                                                                 |                              |   |
|                              |                                                                 |                              | Е |
| 5400                         |                                                                 |                              |   |
|                              |                                                                 | _                            |   |
|                              |                                                                 |                              |   |
|                              |                                                                 |                              |   |
|                              |                                                                 |                              | F |
|                              |                                                                 |                              |   |
|                              |                                                                 |                              |   |
|                              |                                                                 |                              |   |
| 2                            |                                                                 |                              |   |
|                              |                                                                 |                              | G |
| STRUCTURAL ENG               | GINEER)                                                         |                              |   |
| NATURA SELF-CI               | GINEER)<br>LEAN/SOLAR CON<br>GASI                               | ITROL                        |   |
| ACER (ARGON O<br>M ONE LOW E |                                                                 | -                            |   |
|                              |                                                                 |                              |   |
| /BLACK                       | PART TYPE: MANUFAC                                              |                              | Н |
| COAT PZ790 SYSTEM            |                                                                 |                              |   |
| Н                            | DRG. No.                                                        |                              |   |
| 10                           | 11                                                              | 12                           |   |