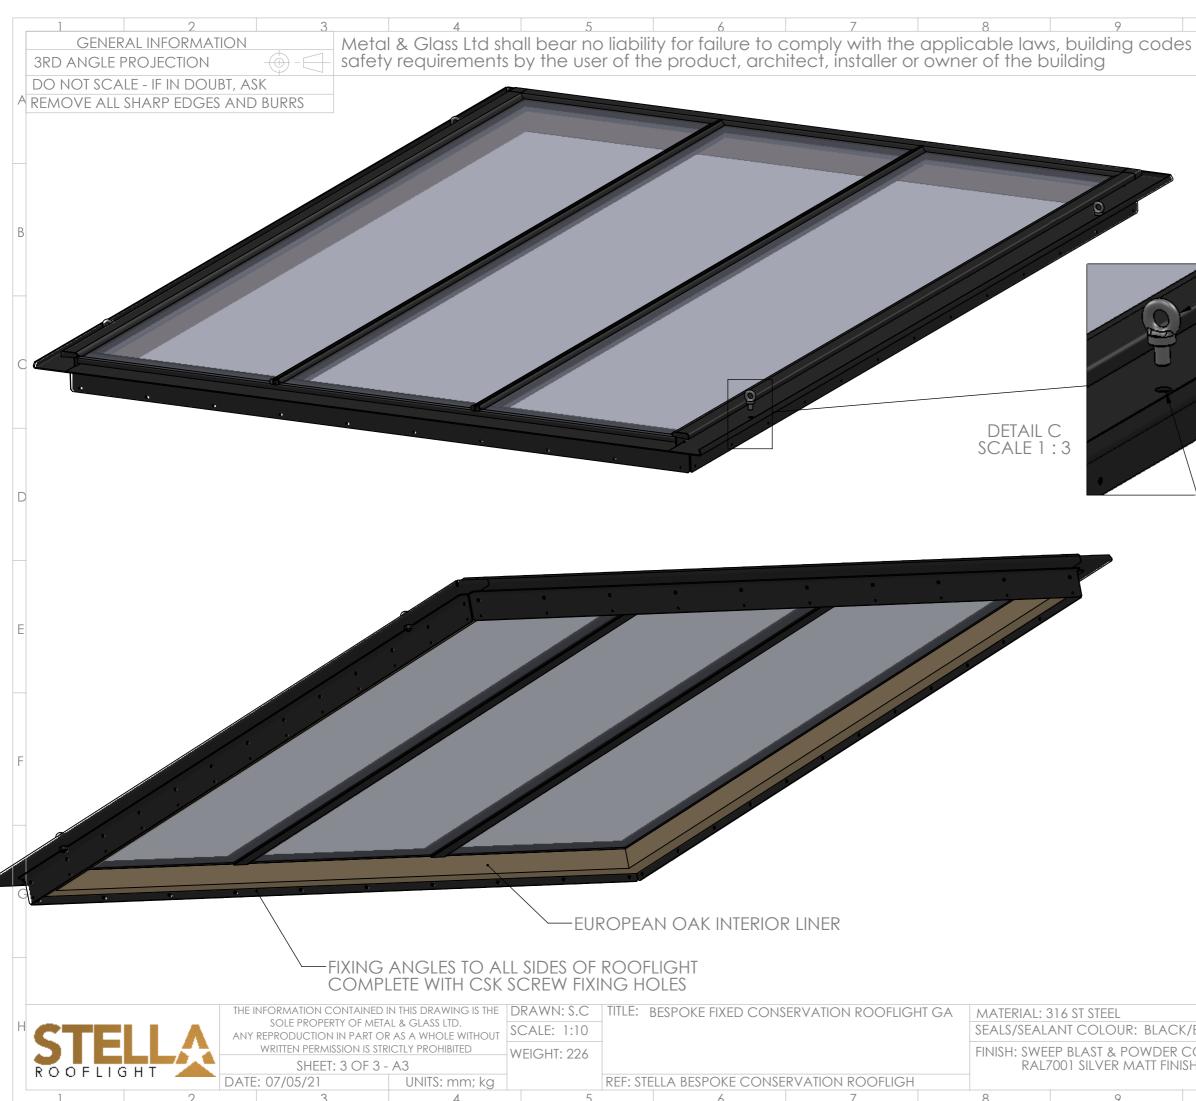

(ARGON O<br>M ONE LOW E |                                                                 | -                            |   |
|                              |                                                                 |                              |   |
| /BLACK                       | PART TYPE: MANUFAC                                              |                              | Н |
| COAT PZ790 SYSTEM            |                                                                 |                              |   |
| Н                            | DRG. No.                                                        |                              |   |
| 10                           | 11                                                              | 12                           |   |





| SUITO<br>LINEAR<br>LINEAR<br>SURFAC<br>SURFAC<br>SURFAC<br>SURFAC | 11<br>CES UNLESS OTHERWISE S<br>- 0 DECIMAL PLACES<br>- 1 DECIMAL PLACES<br>- 2 DECIMAL PLACES<br>ANGULAR<br>CE FINISH - GENERAL<br>CE FINISH - GENERAL<br>CE FINISH - GROUND<br>CE FINISH - POLISHED<br>THREAD - INTERNAL<br>THREAD - EXTERNAL | 12<br>SPECIFIED<br>±1.0mm<br>±0.50mm<br>±0.15mm<br>±1.0°<br>3.2 μm<br>1.6 μm<br>0.4 μm<br>0.2 μm<br>6H<br>6g | A |
|-------------------------------------------------------------------|-------------------------------------------------------------------------------------------------------------------------------------------------------------------------------------------------------------------------------------------------|------------------------------------------------------------