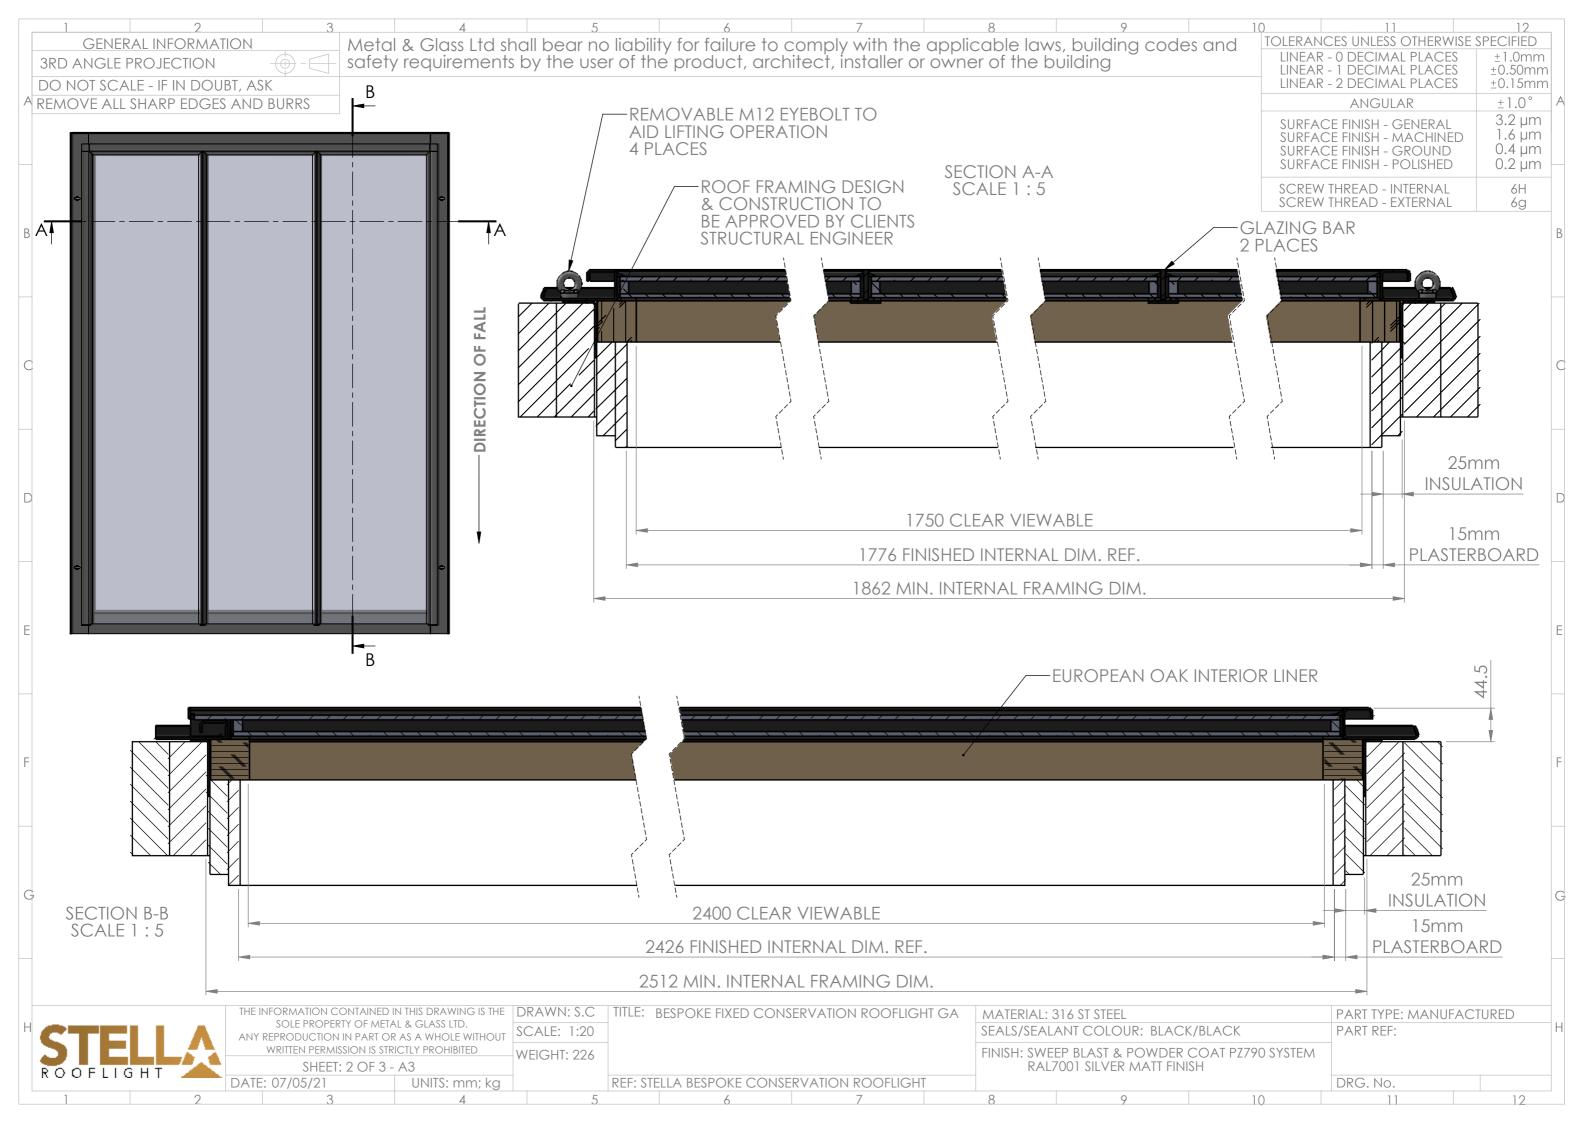

| SUITO<br>LINEAR<br>LINEAR<br>SURFAC<br>SURFAC<br>SURFAC<br>SURFAC | 11<br>CES UNLESS OTHERWISE S<br>- 0 DECIMAL PLACES<br>- 1 DECIMAL PLACES<br>- 2 DECIMAL PLACES<br>ANGULAR<br>CE FINISH - GENERAL<br>CE FINISH - GENERAL<br>CE FINISH - GROUND<br>CE FINISH - POLISHED<br>THREAD - INTERNAL<br>THREAD - EXTERNAL | 12<br>SPECIFIED<br>±1.0mm<br>±0.50mm<br>±0.15mm<br>±1.0°<br>3.2 μm<br>1.6 μm<br>0.4 μm<br>0.2 μm<br>6H<br>6g | A |
|-------------------------------------------------------------------|-------------------------------------------------------------------------------------------------------------------------------------------------------------------------------------------------------------------------------------------------|--------------------------------------------------------------------------------------------------------------|---|
|                                                                   | DVABLE M12 EYEB                                                                                                                                                                                                                                 | OLT                                                                                                          | В |
| 4 PLA<br>NOTE<br>EYE B<br>AGA<br>COM                              |                                                                                                                                                                                                                                                 | ED TIGHT<br>RE                                                                                               | С |
|                                                                   |                                                                                                                                                                                                                                                 | _                                                                                                            | D |
| INSTALLA<br>SILICONE                                              | EYEBOLT AFTER<br>TION & SEAL HOLE<br>SEALANT &<br>BUTTON HEAD SCR                                                                                                                                                                               | E/W/                                                                                                         | E |
|                                                                   |                                                                                                                                                                                                                                                 | -                                                                                                            | F |
|                                                                   |                                                                                                                                                                                                                                                 | -                                                                                                            | G |
| /BLACK<br>COAT PZ790 SYSTEM<br>SH                                 | PART TYPE: MANUFAC                                                                                                                                                                                                                              |                                                                                                              | Н |
| 10                                                                | DRG. No.                                                                                                                                                                                                                                        | 12                                                                                                           |   |
| 1.0                                                               | 11                                                                                                                                                                                                                                              | 12                                                                                                           |   |